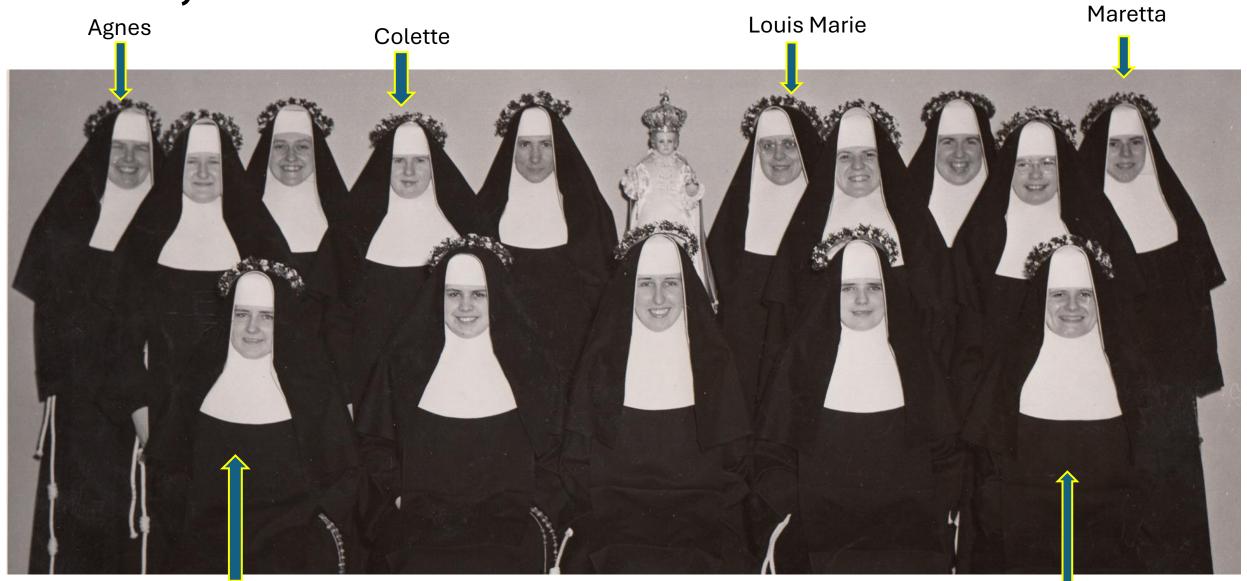

## 1979 – Silver Jubilee (25<sup>th</sup>)

Front row: Sisters Virgil, Barbara Mary, and Mary

Back row: Sisters Maretta, Colette, Agnes, and Louis Marie

(not pictured: Sister Anna Christine)