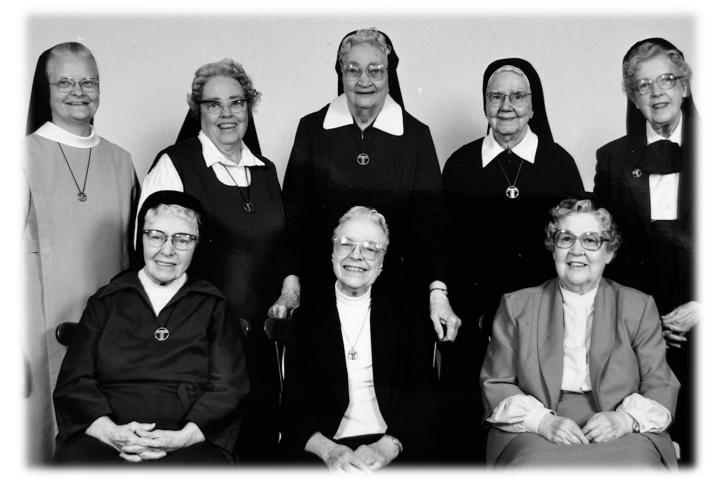

### Superiors of the Japan Province (2019)

Left to Right: Sister Gratia (1977-83) Sister Veronica (1983-86) Sister Elreda (1986-93) Sister Maria Fidelis (2000-09), (2018-21) & (2021-present) Sister Celina (2009-13) Sister Christella (1993-2000) & (2013-18)