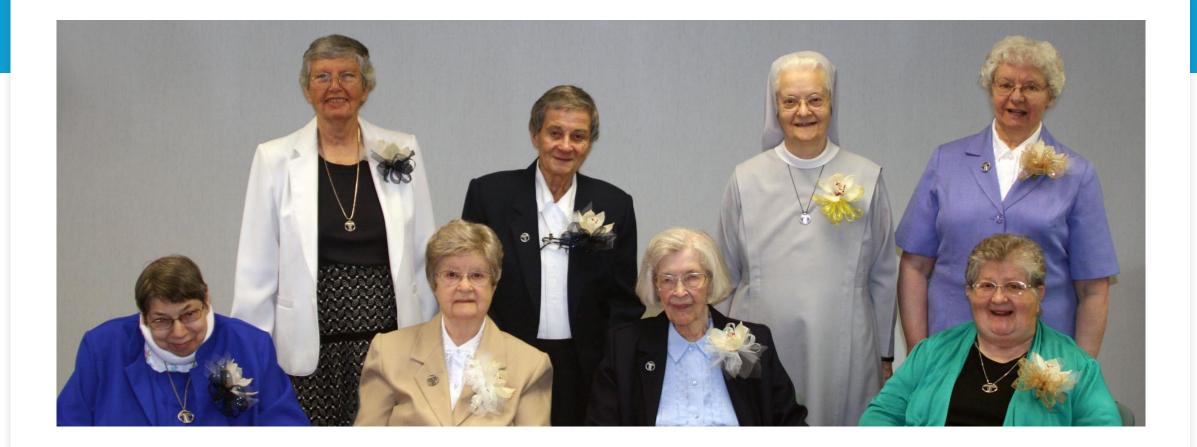

#### 2014

Seated: Sisters Maretta (60<sup>th</sup>), Elvon, Janet (both 70<sup>th</sup>), and Pat Ann (50<sup>th</sup>) Standing: Sisters Agnes, Mary (both 60<sup>th</sup>), Elreda (70<sup>th</sup>), and Christa Ann (50<sup>th</sup>)