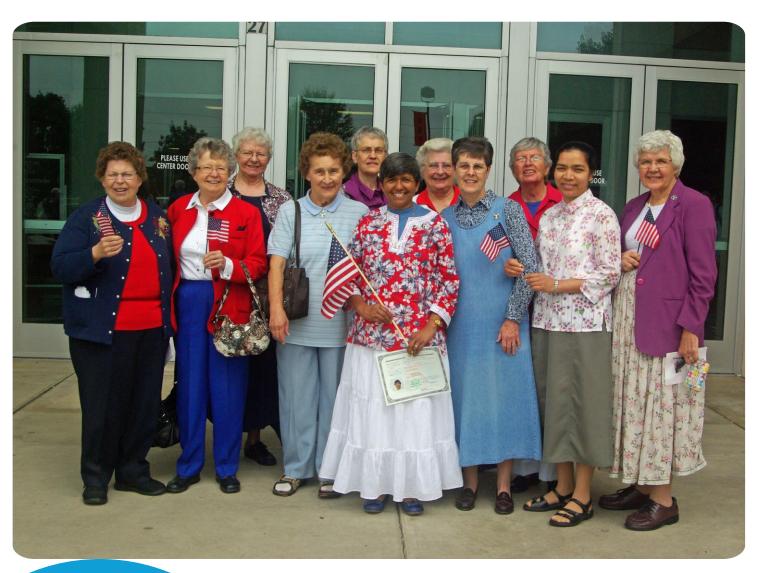

## Jubilee 2024

Sister Rosily

Sister Ines

Sister Christa Ann

Sister Mary

Sister Elreda

Hospital Sisters of St. Francis

Sister Rosily Menachery 40 years professed Ruby Jubilee