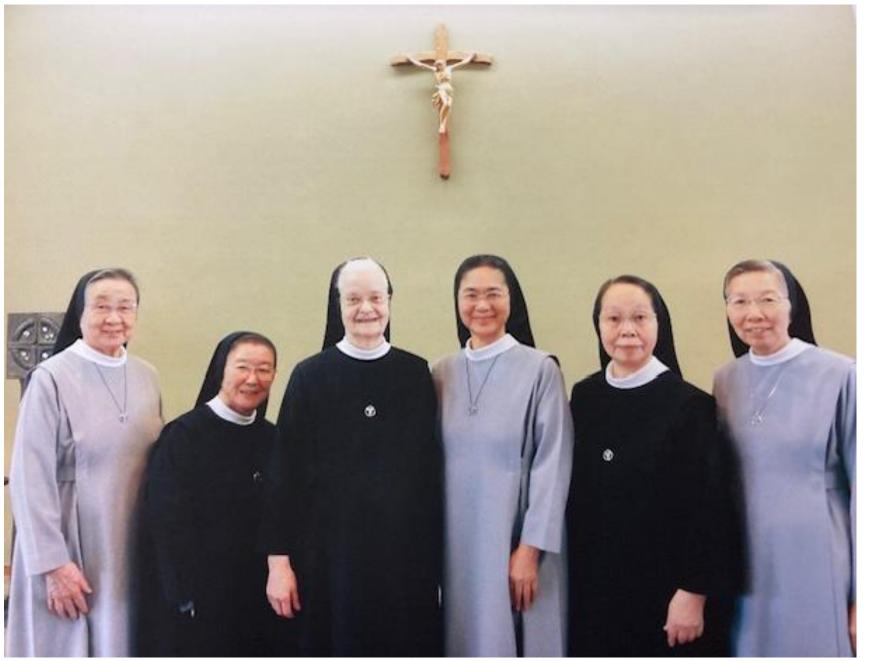

### Superiors of the Japan Province (2019)

Left to Right: Sister Gratia (1977-83) Sister Veronica (1983-86) Sister Elreda (1986-93) Sister Maria Fidelis (2000-09), (2018-21) & (2021-present) Sister Celina (2009-13) Sister Christella (1993-2000) & (2013-18)