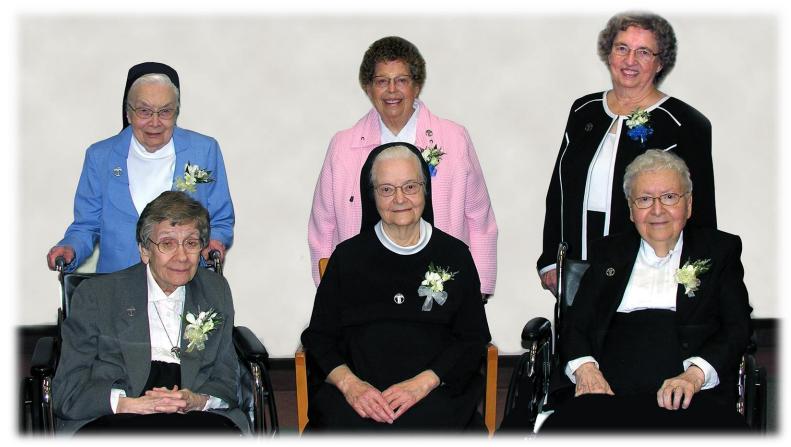

25<sup>th</sup>)



Sister Elreda with Sisters Fridoline (left) and Bernette (right)





#### May 24, 1970: Sisters Clementia, Elreda, and Polycarpa

the celebration of Sister Clementia's Golden Jubilee (50<sup>th</sup>)



#### Dedication of St. Francis Hospital (Nagasaki, Japan) in 1970

Sister Elreda

Mother Odilia, Sisters Clarella, Egona, Elreda, Clementia, Polycarpa, and Antona





# 1994: Golden Jubilee (50<sup>th</sup>)





Seated: Sisters Innocent, Dorothy Marie, and Martin Standing: Sisters Elreda, Mary Ann Vogt, Fidelis, Catherine Franke, and Inez





## 2004 Diamond Jubilee (60<sup>th</sup>)



Sister Elreda



Sister Mary Ann Vogt



#### Sister Angelista's 100<sup>th</sup> birthday (2011)

Sisters Elreda and Angelista





## 2014 Grace Jubilee (70<sup>th</sup>)











Seated: Sisters Rachel (70<sup>th</sup>), Elreda (75<sup>th</sup>), and Jolinda (70<sup>th</sup>) Standing: Sisters Jonette (70<sup>th</sup>), Helen Marie (60<sup>th</sup>), and Trudy (60<sup>th</sup>)

# Our Jubilarians.... through the years



Front: Sisters Helen Marie, Helene, Thomas, Rosily, Maureen, Sushma, and Marilyn

Back: Sisters Christa Ann, Ines, Ann P., and Agnes

2012



Sisters Christa Maria, Laetitia, Dolly, Ines, and Geneva 1996



Sisters Veronica Mary, Leona Liebold, Christa Ann, Mary Louise, and Helene 1983

## Sisters Matthew, Carmeline, and Mary (1990s)





### Superiors of the Japan Province (2019)

Left to Right: Sister Gratia (1977-83) Sister Veronica (1983-86) Sister Elreda (1986-93) Sister Maria Fidelis (2000-09), (2018-21) & (2021-present) Sister Celina (2009