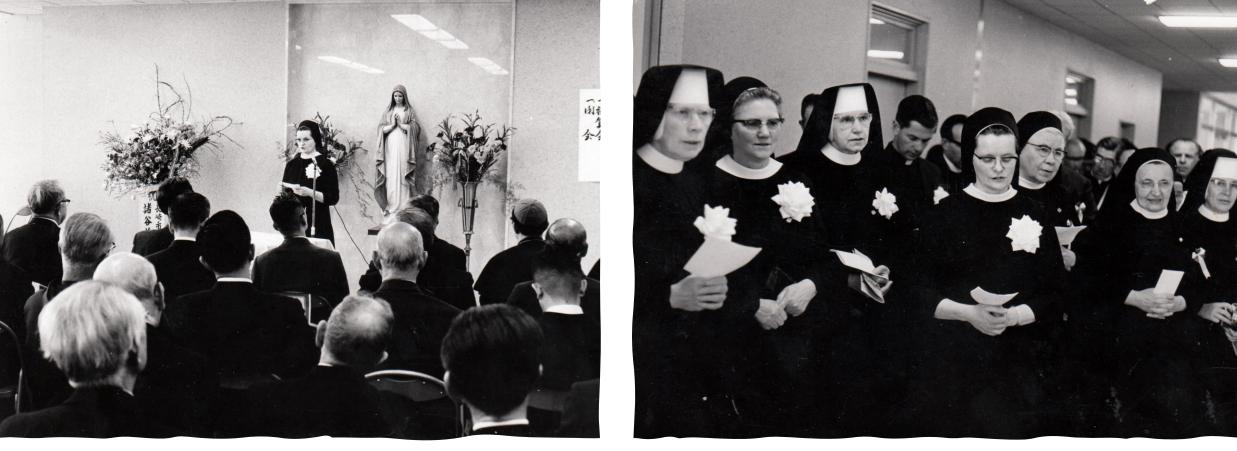

#### Dedication of St. Francis Hospital (Nagasaki, Japan) in 1970

Sister Elreda

Mother Odilia, Sisters Clarella, Egona, Elreda, Clementia, Polycarpa, and Antona