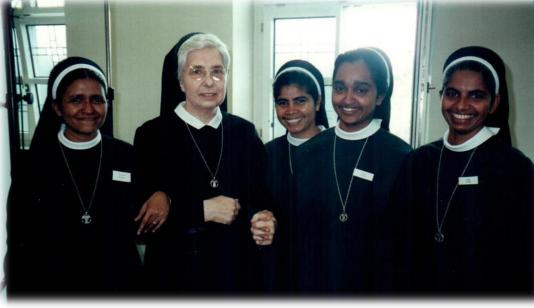

## 1999: Silver Jubilee (25<sup>th</sup>) for Sister Ines

Sister Christa Ann Struewing 60 years professed Diamond Jubilee

1962

# Our Jubilarians.... through the years

Front: Sisters Helen Marie, Helene, Thomas, Rosily, Maureen, Sushma, and Marilyn

Back: Sisters Christa Ann, Ines, Ann P., and Agnes

2012

Sisters Christa Maria, Laetitia, Dolly, Ines, and Geneva 1996