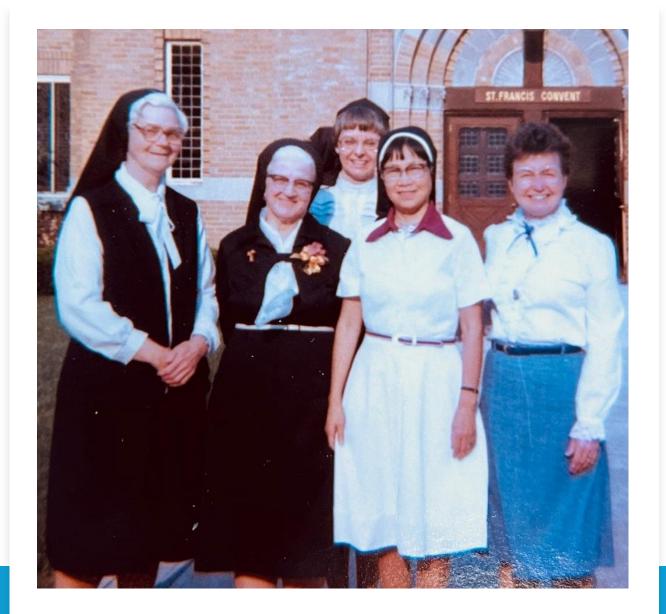

## 1979 – Silver Jubilee (25<sup>th</sup>)

Front row: Sisters Virgil, Barbara Mary, and Mary

Back row: Sisters Maretta, Colette, Agnes, and Louis Marie

(not pictured: Sister Anna Christine)