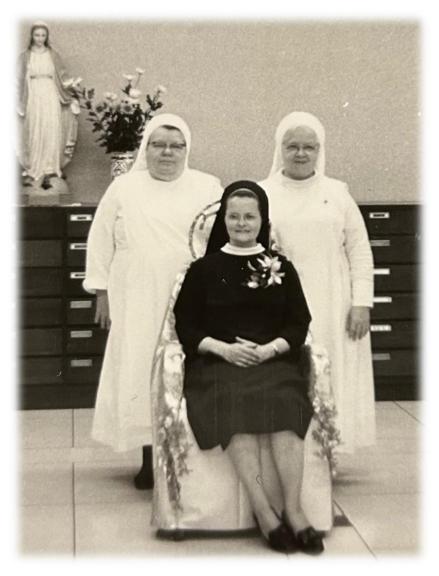

### Superiors of the Japan Province (2019)

Left to Right: Sister Gratia (1977-83) Sister Veronica (1983-86) Sister Elreda (1986-93) Sister Maria Fidelis (2000-09), (2018-21) & (2021-present) Sister Celina (2009-13) Sister Christella (1993-2000) & (2013-18)