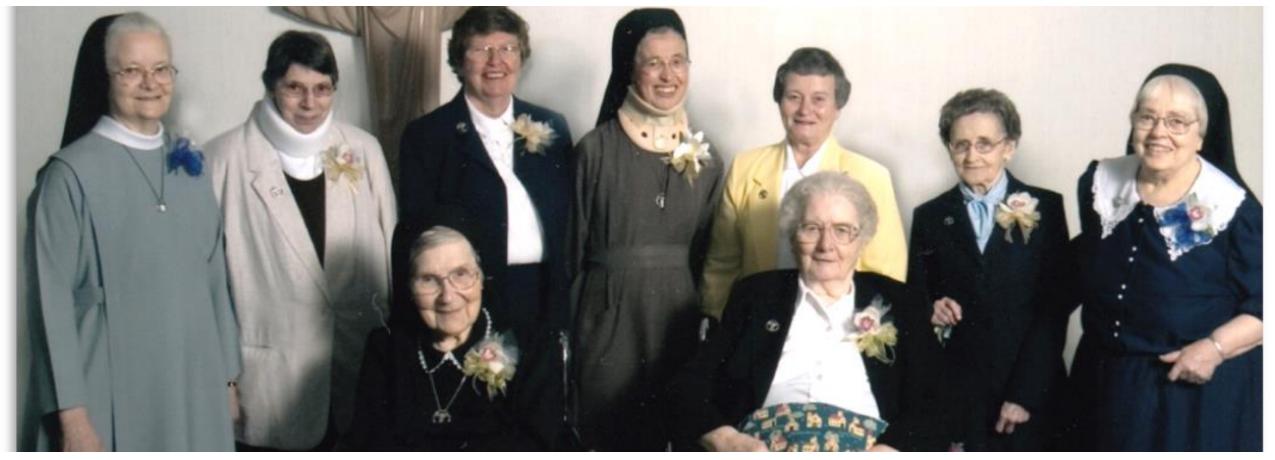

#### 2004

Seated: Sisters Quinta and Rosetta Katherine (both 70<sup>th</sup>)

Standing: Sisters Elreda (60<sup>th</sup>), Maretta, Agnes, Barbara Mary, Mary, Virgil (all 50<sup>th</sup>), and Mary Ann (60<sup>th</sup>)