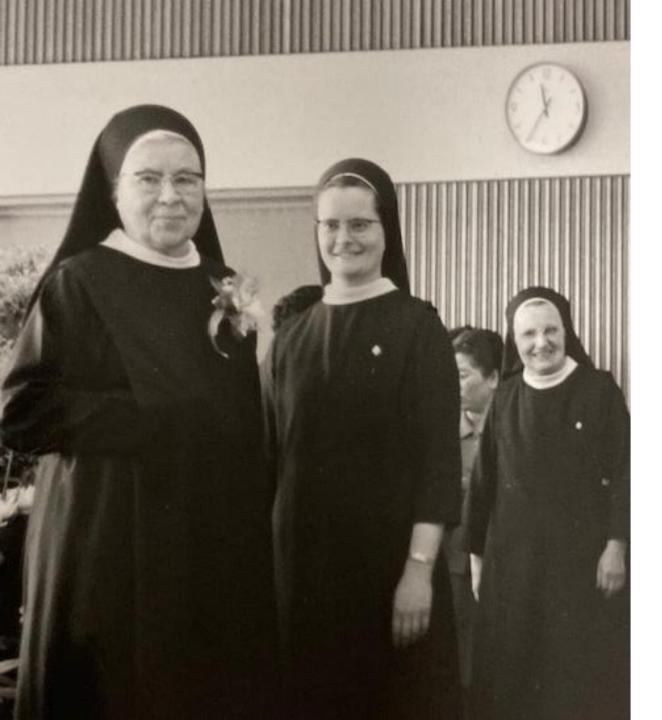

#### Dedication of St. Francis Hospital (Nagasaki, Japan) in 1970

Sister Elreda

Mother Odilia, Sisters Clarella, Egona, Elreda, Clementia, Polycarpa, and Antona