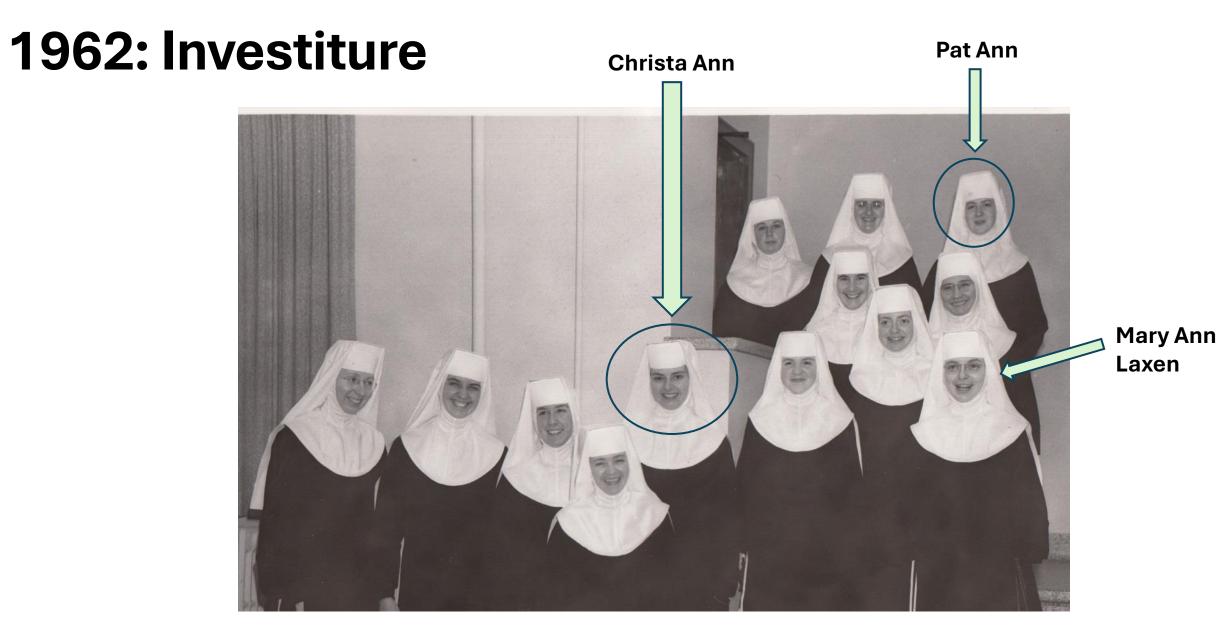

### **1989 – Silver Jubilee (25<sup>th</sup>)** Sisters Pat Ann, Mary Ann Laxen, and Christa Ann